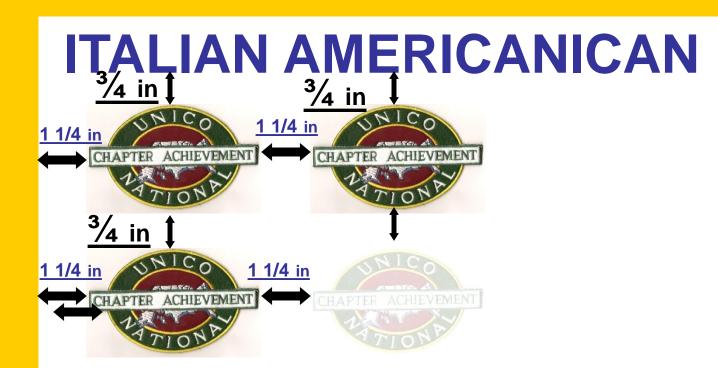

CHAPTER ACHIEVEMENT patch will be displayed on the left side of the banner, <sup>3</sup>/<sub>4</sub> inch below the wording <u>ITALIAN</u> <u>AMERICAN SERVICE ORGANIZATION</u> and 1 <sup>1</sup>/<sub>4</sub> inch from the golden border Additional <u>CHAPTER ACHIEVEMENT</u> patch will be displayed in a 2 column manner 1 <sup>1</sup>/<sub>4</sub> inch on the right of the previous patch, and other additional will be displayed 3/4 inch below the others from left to right order. See Sample