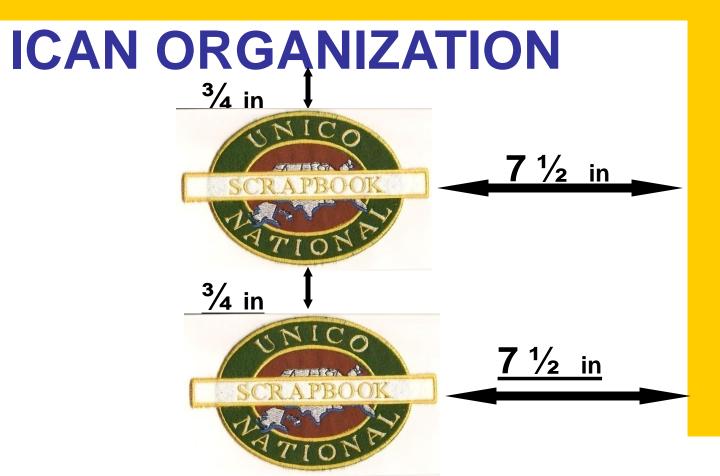

- <u>SCRAPBOOK</u> patch will be displayed on the right side of the banner, <sup>3</sup>/<sub>4</sub> inch below the wording <u>ITALIAN AMERICAN</u> <u>SERVICE ORGANIZATION</u> and <sup>3</sup>/<sub>4</sub> inch from the <u>HONOR CHAPTER</u> patch.
- If chapter does not have the <u>HONOR CHAPTER</u> patch awarded than the <u>SCRAPBOOK</u> patch will be displayed 7 <sup>1</sup>/<sub>2</sub> inch from the gold border.
- Additional <u>SCRAPBOOK</u> patch will be displayed 1 half inch below the previous patch.
- <u>See Sample</u>