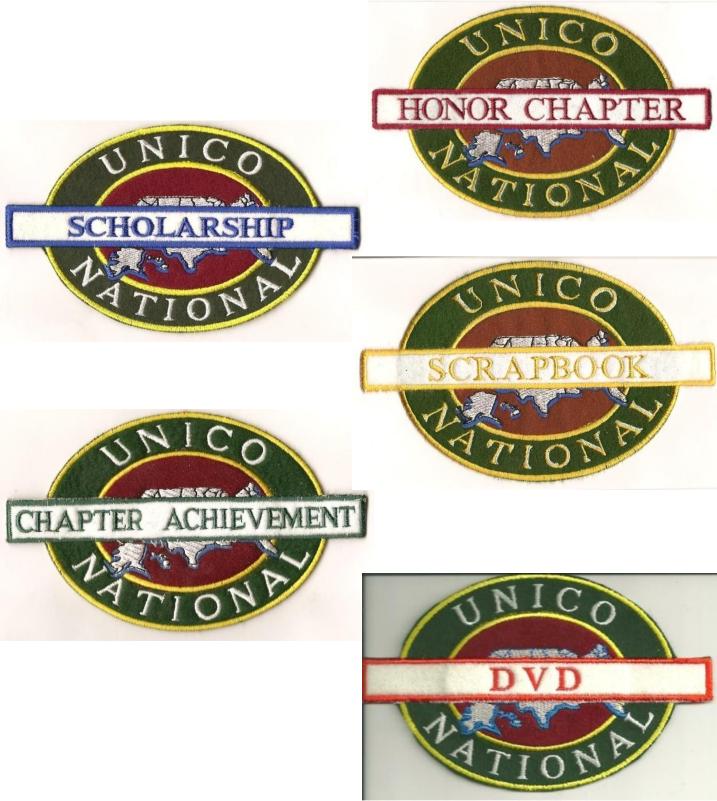

# CHAPTER NAME

- <u>SCHOLARSHIP</u> patch will be displayed on the top center of the large logo, and below the wording <u>ITALIAN AMERICAN SERVICE</u> <u>ORGANIZATION</u>
- Only one <u>SCHOLARSHIP</u> patch will be displayed on the banner.
- <u>See Sample</u>

CHAPTER ACHIEVEMENT patch will be displayed on the left side of the banner, <sup>3</sup>/<sub>4</sub> inch below the wording <u>ITALIAN</u> <u>AMERICAN SERVICE ORGANIZATION</u> and 1 <sup>1</sup>/<sub>4</sub> inch from the golden border Additional <u>CHAPTER ACHIEVEMENT</u> patch will be displayed in a 2 column manner 1 <sup>1</sup>/<sub>4</sub> inch on the right of the previous patch, and other additional will be displayed 3/4 inch below the others from left to right order. See Sample

- HONOR CHAPTER patch will be displayed on the right side of the banner, <sup>3</sup>/<sub>4</sub> inch below the wording ITALIAN AMERICAN SERVICE ORGANIZATION and <sup>3</sup>/<sub>4</sub> inch from the golden border
- Additional <u>HONOR CHAPTER</u> patch will be displayed <sup>3</sup>/<sub>4</sub> inch below the previous patch
- <u>See Sample</u>

### ICAN ORGANIZATION

- **DVD** patch will be displayed on the right side of the banner, <sup>3</sup>/<sub>4</sub> inch below the wording <u>ITALIAN AMERICAN SERVICE</u> ORGANIZATION and <sup>3</sup>/<sub>4</sub> inch from the <u>HONOR CHAPTER</u> patch.
- If chapter does not have the <u>HONOR CHAPTER</u> patch awarded than the <u>DVD</u> patch will be displayed 7 <sup>1</sup>/<sub>2</sub> inch from the gold border.
- Additional <u>DVD</u> patch will be displayed 1 half inch below the previous patch.
- <u>See Sample</u>

- <u>SCRAPBOOK</u> patch will be displayed on the right side of the banner, <sup>3</sup>/<sub>4</sub> inch below the wording <u>ITALIAN AMERICAN</u> <u>SERVICE ORGANIZATION</u> and <sup>3</sup>/<sub>4</sub> inch from the <u>HONOR CHAPTER</u> patch.
- If chapter does not have the <u>HONOR CHAPTER</u> patch awarded than the <u>SCRAPBOOK</u> patch will be displayed 7 <sup>1</sup>/<sub>2</sub> inch from the gold border.
- Additional <u>SCRAPBOOK</u> patch will be displayed 1 half inch below the previous patch.
- <u>See Sample</u>