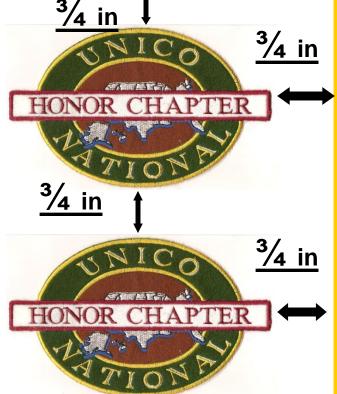

- HONOR CHAPTER patch will be displayed on the right side of the banner, <sup>3</sup>/<sub>4</sub> inch below the wording ITALIAN AMERICAN SERVICE ORGANIZATION and <sup>3</sup>/<sub>4</sub> inch from the golden border
- Additional <u>HONOR CHAPTER</u> patch will be displayed <sup>3</sup>/<sub>4</sub> inch below the previous patch
- <u>See Sample</u>