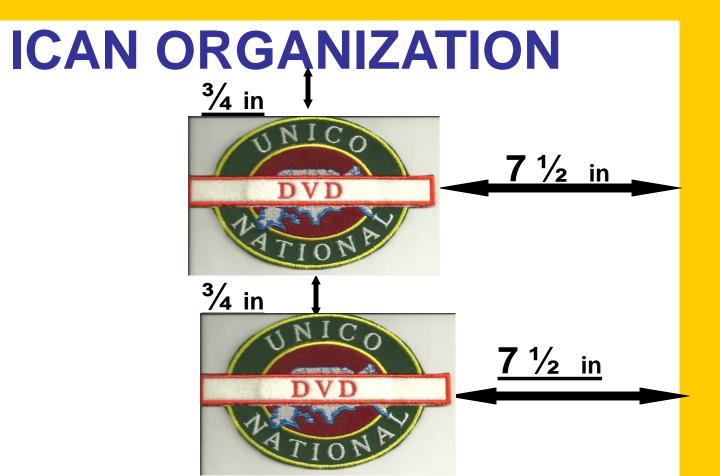

### ICAN ORGANIZATION

- **DVD** patch will be displayed on the right side of the banner, <sup>3</sup>/<sub>4</sub> inch below the wording <u>ITALIAN AMERICAN SERVICE</u> ORGANIZATION and <sup>3</sup>/<sub>4</sub> inch from the <u>HONOR CHAPTER</u> patch.
- If chapter does not have the <u>HONOR CHAPTER</u> patch awarded than the <u>DVD</u> patch will be displayed 7 <sup>1</sup>/<sub>2</sub> inch from the gold border.
- Additional <u>DVD</u> patch will be displayed 1 half inch below the previous patch.
- <u>See Sample</u>