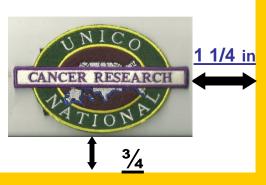

- **CANCER RESEARCH** patch will be displayed on the bottom RIGHT of the banner,1 ¼ in. to the left of the vertical golden border and ¾ in. above the bottom golden border.
- Only one <u>CANCER RESEARCH</u> patch is authorized to be displayed on the banner.
- <u>See Below [design no to scale]</u>