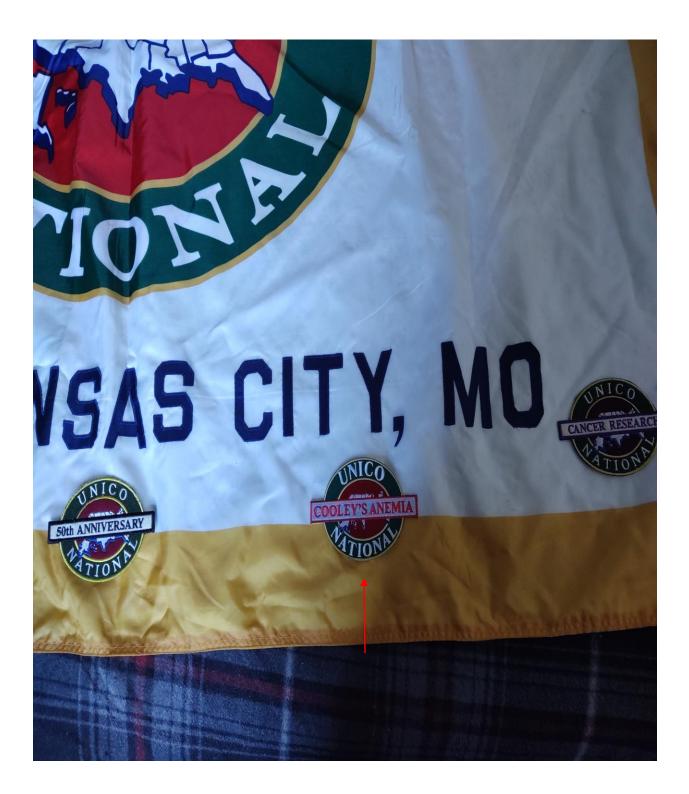

## Standardization Committee New Patch Instruction

All patches approved at the 2019 National Convention will be displayed as stated below:

- The "<u>100 ANNIVERSARY</u>" patch will be displayed on the bottom center of the bottom center of the banner with the bottom of tab even with the gold edge.
- The <u>"GERALDINE LIPARI MENTAL HEALTH"</u> patch will placed on the <u>LEFT</u> side of the Banner centered between the "<u>ANNIVERSARY</u>" patch and the <u>"DISASTER RELIEF</u>" patch with the bottom of tab even with the gold edge.
- The <u>"COOLEY'S ANEMIA"</u> patch will placed on the <u>RIGHT</u> side of the Banner centered between the "<u>ANNIVERSARY</u>" patch and the <u>"CANCER</u> <u>RESEARCH"</u> patch with the bottom of tab even with the gold edge.

## **COOLEY'S ANEMIA**