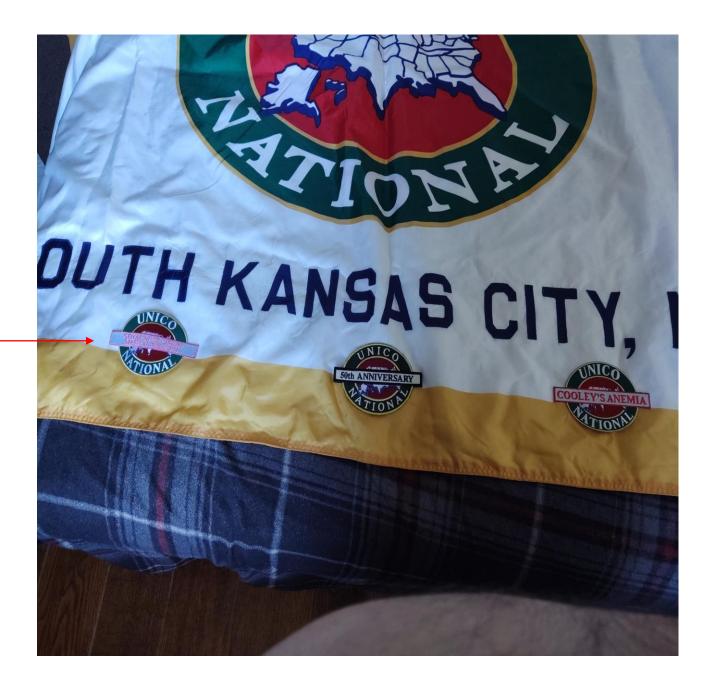

## Standardization Committee New Patch Instruction

All patches approved at the 2019 National Convention will be displayed as stated below:

- The "<u>100 ANNIVERSARY</u>" patch will be displayed on the bottom center of the bottom center of the banner with the bottom of tab even with the gold edge.
- The <u>"GERALDINE LIPARI MENTAL HEALTH"</u> patch will placed on the <u>LEFT</u> side of the Banner centered between the "<u>ANNIVERSARY</u>" patch and the <u>"DISASTER RELIEF</u>" patch with the bottom of tab even with the gold edge.
- The <u>"COOLEY'S ANEMIA"</u> patch will placed on the <u>RIGHT</u> side of the Banner centered between the "<u>ANNIVERSARY</u>" patch and the <u>"CANCER</u> <u>RESEARCH"</u> patch with the bottom of tab even with the gold edge.

## **GERALDINE LIPARI MENTAL HEALTH**