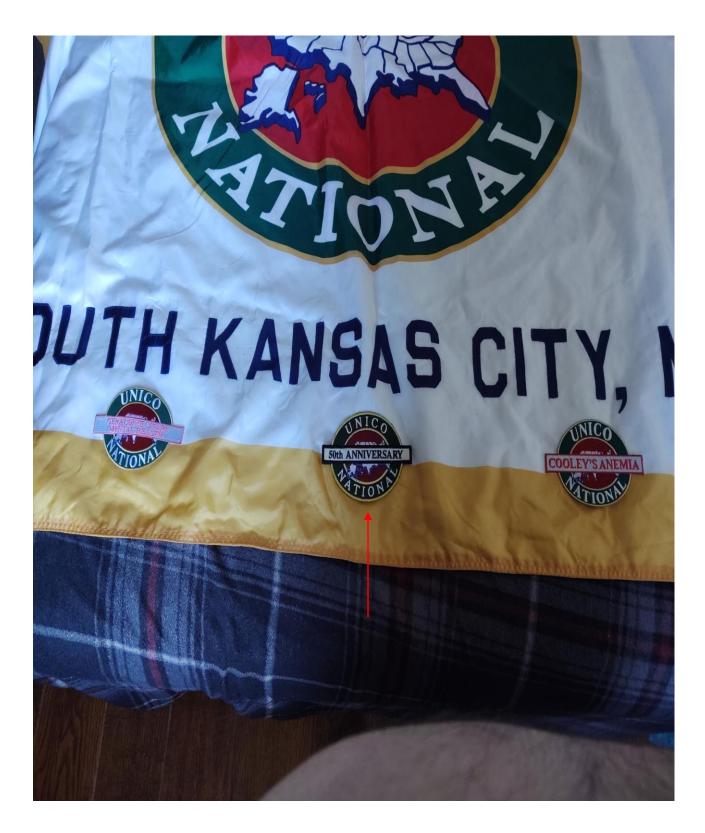

## Standardization Committee New Patch Instruction

All patches approved at the 2019 National Convention will be displayed as stated below:

- The "<u>100 ANNIVERSARY</u>" patch will be displayed on the bottom center of the bottom center of the banner with the bottom of tab even with the gold edge.
- The <u>"GERALDINE LIPARI MENTAL HEALTH"</u> patch will placed on the <u>LEFT</u> side of the Banner centered between the "<u>ANNIVERSARY</u>" patch and the <u>"DISASTER RELIEF</u>" patch with the bottom of tab even with the gold edge.
- The <u>"COOLEY'S ANEMIA"</u> patch will placed on the <u>RIGHT</u> side of the Banner centered between the "<u>ANNIVERSARY</u>" patch and the <u>"CANCER</u> <u>RESEARCH"</u> patch with the bottom of tab even with the gold edge.

## **100 Anniversary Patch**